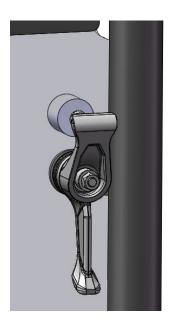

**4.** Install the Upper Plugs using m6x20mm bolt and m6 flange nuts included in the individual bags. Install lever assembly as shown below. The Finish Block goes on the exterior of the windshield and locates using the bolt and the pin on the back side of the block. This keeps the block from turning when the lever is turned. The rubber shim goes in the interior of the windshield followed by the 3 spacers, Lever Handle, Hook, rubber spacer, washer and finally the nut. Install snug. Adjust tension to user preference.