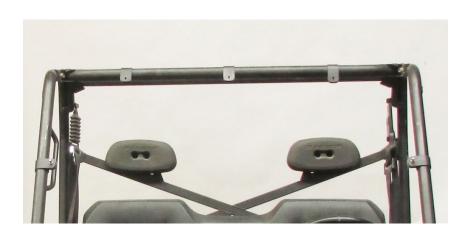

#### **Header Panel Installation:**

**1.** Snap the 3 plastic ROPS Clamps with the SMALLER holes onto the upper forward tube of the roll cage in the approximate locations shown, with the holes facing down and the flat side facing the front of the vehicle.

2. Prepare the header panel by installing a Rubber Bumper in the small hole on each side. The large part of the bumper should face the roll cage tube.

**3.** Bolt the Header Panel in the orientation shown to the previously installed plastic clamps, with the bottom flange towards the INSIDE of the vehicle, using an M6 bolt, washer, and nut, with the washer on the back of the Clamp. Make sure the panel is centered before tightening the bolts.