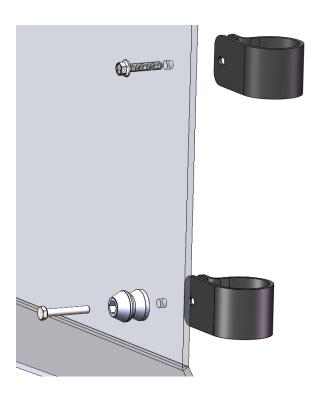

**5.** Install the 2 P-clamps using  $\frac{1}{4}$ -20 x 1.25in bolts and lock nuts. The clamps go around the cage and the windshield is bolted on **top** of the clamps . **DO NOT SANDWHICH THE WINDSHIELD IN THE P-CLAMP, IT WILL NOT WORK PROPERLY AND DAMAGE MAY OCCUR.** 

Next install the lower P-clamp and plug as shown in the image below. The P-clamps go around the cage and the windshield goes on top, then the plug goes on top of the windshield, all held together by the bolt and lock nut.