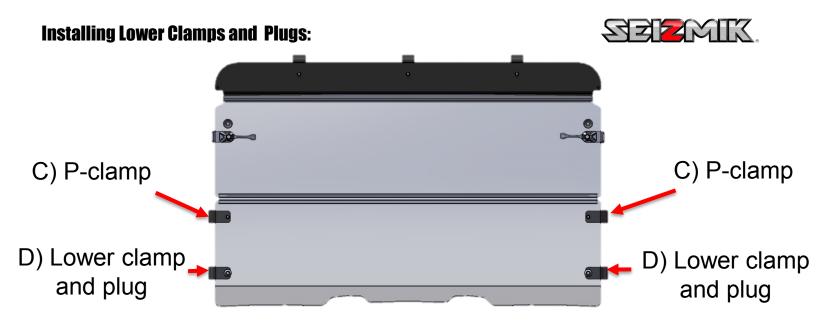

**5.** Install the 2 P-clamps using  $\frac{1}{4}$ -20 x 1.25in bolts and lock nuts. The clamps go around the cage and the windshield is bolted on **top** of the clamps . **DO NOT SANDWHICH THE WINDSHIELD IN THE P-CLAMP, IT WILL NOT WORK PROPERLY AND DAMAGE MAY OCCUR.** 

Next install the lower P-clamp and plug as shown in the image below. The P-clamps go around the cage and the windshield goes on top, then the plug goes on top of the windshield, all held together by the bolt and lock nut.