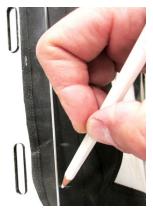

#### **Operation:**

**6.** To fold the windshield down, rotate levers  $90^{\circ}$  so that the hook is no longer around the ROPS. Flip the upper windshield down and press the upper rubber plugs into the bottom lower plugs. This will secure the windshield in the flipped down position. See images below.