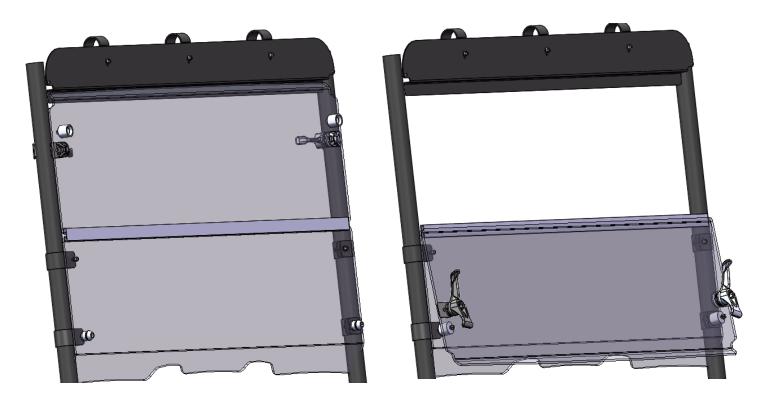

#### **Operation:**

**6.** To fold the windshield down, rotate levers  $90^{\circ}$  so that the hook is no longer around the ROPS. Flip the upper windshield down and press the upper rubber plugs into the bottom lower plugs. This will secure the windshield in the flipped down position. See images below.