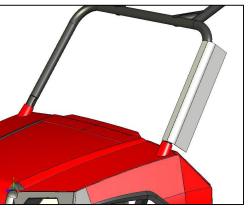

#### **Operation:**

**6.** To fold the windshield down, rotate levers  $90^{\circ}$  so that the hook is no longer around the ROPS. Flip the upper windshield down and press the upper rubber plugs into the bottom lower plugs. This will secure the windshield in the flipped down position. See images below.