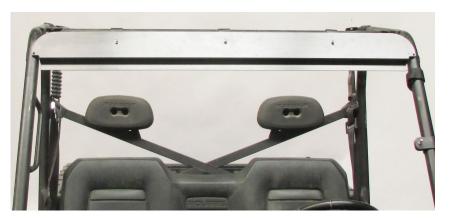

#### **Operation:**

**6.** To fold the windshield down, rotate levers  $90^{\circ}$  so that the hook is no longer around the ROPS. Flip the upper windshield down and press the upper rubber plugs into the bottom lower plugs. This will secure the windshield in the flipped down position. See images below.