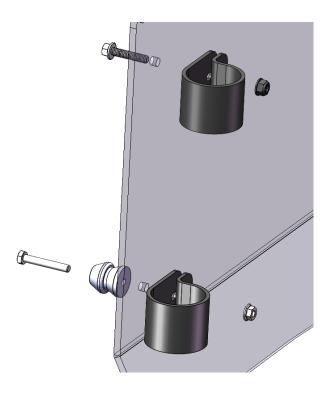

Next install the lower P-clamp and plug as shown in the image below. The P-clamps go around the cage and the windshield goes on top, then the plug goes on top of the windshield, all held together by the bolt and lock nut.