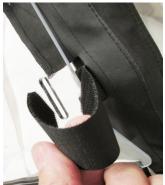

**4.** Install the Upper Plugs using m6x20mm bolt and m6 flange nuts included in the individual bags. Install lever assembly as shown below. The Finish Block goes on the exterior of the windshield and locates using the bolt and the pin on the back side of the block. This keeps the block from turning when the lever is turned. The rubber shim goes in the interior of the windshield followed by the 3 spacers, Lever Handle, Hook, rubber spacer, washer and finally the nut. Install snug. Adjust tension to user preference.