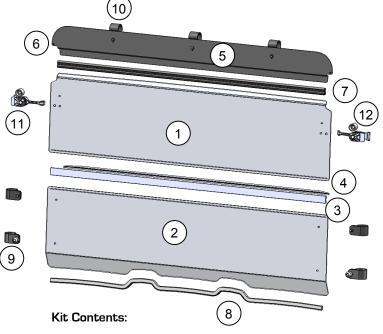

# Installation & Operations Manual Polaris Ranger 1.75inch Round Tube Full & Mid Size Flip Windshield

- 1. Upper Windshield
- 2. Lower Windshield
- 3. Hinge
- 4. Hinge Brace
- 5. Header Panel
- 6. 2 Rubber Bumpers

- 7. 1 Upper Gasket
- 8. 1 Lower Gasket
- 9. 2 plastic clamps with Lower Plugs
- 10. 5 Plastic P clamps
- 11. Lever assembly
- 12. Upper Rubber plug

## **APPENDIX**

|        |             | Versa Fold Polaris round tube Ranger Full size (23078) |
|--------|-------------|--------------------------------------------------------|
| Item # | Part#       | Description                                            |
| 1      | 54 SW-90919 | Upper windshield panel                                 |
| 2      | 54 SW-90920 | Lower windshield panel                                 |
| 3      | 54 SW-90921 | Hinge                                                  |
| 4      | 54 SW-90922 | Hinge brace                                            |
| 5      | 54 SW-90489 | Steel header panel                                     |
| 6      | 54 SW-90490 | Rubber bumper push in style                            |
| 7      | 54 SW-90492 | Bulb gasket 50.5"                                      |
| 8      | 54 SW-90493 | Bulb gasket 55"                                        |
| 10     | 54 SW-90246 | 1.75 plastic Clamp                                     |
| 11     | 54 SW-90259 | Round tube Lever Assembly                              |
| 12     | 54 SW-90230 | Windshield rubber push plug assembly                   |
|        | 54 SW-90334 | 1/4 20 x 1.25 flange Bolt                              |
|        | 54 SW-90335 | 1/420 flange Locknut                                   |
|        |             | Versa Fold Polaris round tube Ranger Mid size (23079)  |
| 1      | 54 SW-90923 | Upper windshield panel                                 |
| 2      | 54 SW-90924 | Lower windshield panel                                 |
| 3      | 54 SW-90925 | Hinge                                                  |
| 5      | 54 SW-90497 | Steel header panel                                     |
| 6      | 54 SW-90490 | Rubber bumper push in style                            |
| 7      | 54 SW-90492 | Bulb gasket 50.5"                                      |
| 8      | 54 SW-90493 | Bulb gasket 55"                                        |
| 10     | 54 SW-90246 | 1.75 plastic Clamp                                     |
| 11     | 54 SW-90259 | Round tube Lever Assembly                              |
| 12     | 54 SW-90230 | Windshield rubber push plug assembly                   |
|        | 54 SW-90334 | 1/4 20 x 1.25 flange Bolt                              |
|        | 54 SW-90335 | 1/4 20 flange Locknut                                  |