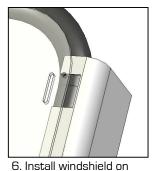

**4.** Install the Upper Plugs using m6x20mm bolt and m6 flange nuts included in the individual bags. Install lever assembly as shown below. The Finish Block goes on the exterior of the windshield and locates using the bolt and the pin on the back side of the block. This keeps the block from turning when the lever is turned. The rubber shim goes in the interior of the windshield followed by the 3 spacers, Lever Handle, Hook, rubber spacer, washer and finally the nut. Install snug. Adjust tension to user preference.