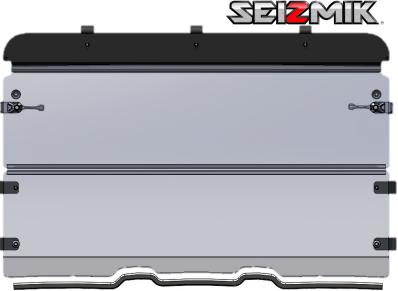

#### **Header Panel Installation:**

**1.** Snap the 3 plastic ROPS Clamps with the SMALLER holes onto the upper forward tube of the roll cage in the approximate locations shown, with the holes facing down and the flat side facing the front of the vehicle.

2. Prepare the header panel by installing a Rubber Bumper in the small hole on each side. The large part of the bumper should face the roll cage tube.

**3.** Bolt the Header Panel in the orientation shown to the previously installed plastic clamps, with the bottom flange towards the INSIDE of the vehicle, using an M6 bolt, washer, and nut, with the washer on the back of the Clamp. Make sure the panel is centered before tightening the bolts.