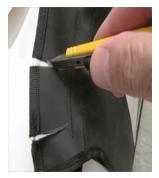

2. Lay the windshield in position noting location of the slots where the mounting clamps will go

Mark Fabric

3. Mark the fabric where the slots are located. IMPORTANT: Carefully verify the windshield is positioned correctly!

4. Cut fabric across. Do not cut past the first vertical seam

5. Fold cut the flap back

top of the side panels

7. Install straps lacing through the flap opening to the inside of the cab and secure velcro