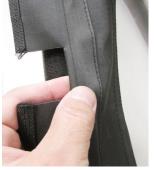

**5.** Install the 2 P-clamps using  $\frac{1}{4}$ -20 x 1.25in bolts and lock nuts. The clamps go around the cage and the windshield is bolted on **top** of the clamps . **DO NOT SANDWHICH THE WINDSHIELD IN THE P-CLAMP, IT WILL NOT WORK PROPERLY AND DAMAGE MAY OCCUR.** 

Next install the lower P-clamp and plug as shown in the image below. The P-clamps go around the cage and the windshield goes on top, then the plug goes on top of the windshield, all held together by the bolt and lock nut.