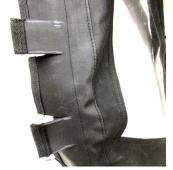

4. Cut fabric across. Do not cut past the first vertical seam

5. Fold cut the flap back

top of the side panels

7. Install straps lacing through the flap opening to the inside of the cab and secure velcro

8. Adjust as required & secure straps tightly