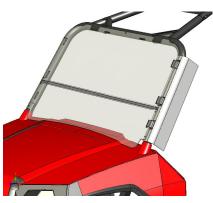

#### **Operation:**

**6.** To fold the windshield down, rotate levers  $90^{\circ}$  so that the hook is no longer around the ROPS. Flip the upper windshield down and press the upper rubber plugs into the bottom lower plugs. This will secure the windshield in the flipped down position. See images below.