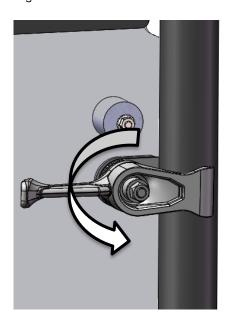

#### **Operation:**

**6.** To fold the windshield down, rotate levers  $90^{\circ}$  so that the hook is no longer around the ROPS. Flip the upper windshield down and press the upper rubber plugs into the bottom lower plugs. This will secure the windshield in the flipped down position. See images below.