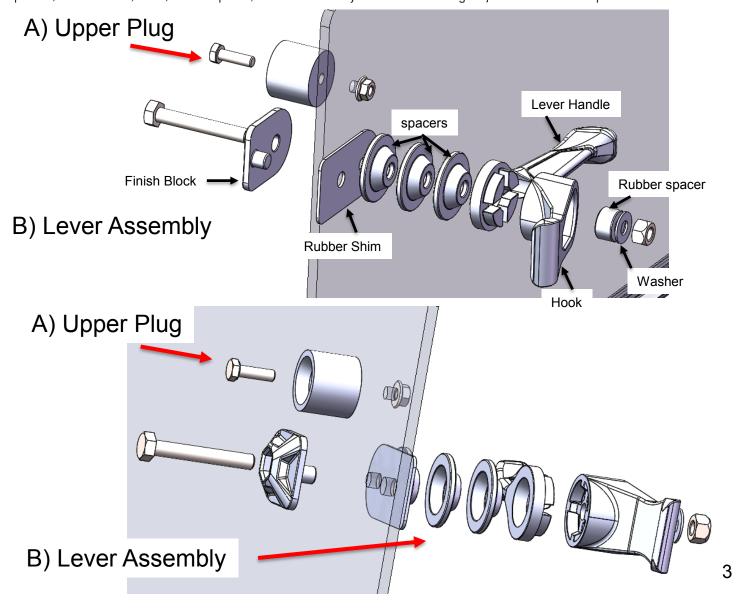

**4.** Install the Upper Plugs using m6x20mm bolt and m6 flange nuts included in the individual bags. Install lever assembly as shown below. The Finish Block goes on the exterior of the windshield and locates using the bolt and the pin on the back side of the block. This keeps the block from turning when the lever is turned. The rubber shim goes in the interior of the windshield followed by the 3 spacers, Lever Handle, Hook, rubber spacer, washer and finally the nut. Install snug. Adjust tension to user preference.