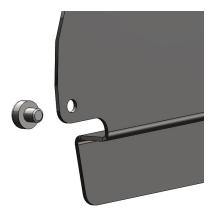

2. Prepare the header panel by installing a Rubber Bumper in the small hole on each side. The large part of the bumper should face the roll cage tube.

**3.** Bolt the Header Panel in the orientation shown to the previously installed plastic clamps, with the bottom flange towards the INSIDE of the vehicle, using an M6 bolt, washer, and nut, with the washer on the back of the Clamp. Make sure the panel is centered before tightening the bolts.