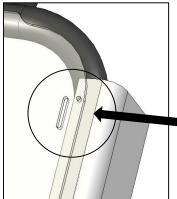

#### **Operation:**

**6.** To fold the windshield down, rotate levers  $90^{\circ}$  so that the hook is no longer around the ROPS. Flip the upper windshield down and press the upper rubber plugs into the bottom lower plugs. This will secure the windshield in the flipped down position. See images below.