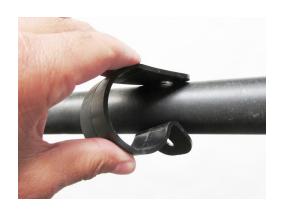

**5.** Install the 2 P-clamps using  $\frac{1}{4}$ -20 x 1.25in bolts and lock nuts. The clamps go around the cage and the windshield is bolted on **top** of the clamps . **DO NOT SANDWHICH THE WINDSHIELD IN THE P-CLAMP, IT WILL NOT WORK PROPERLY AND DAMAGE MAY OCCUR.** 

Next install the lower P-clamp and plug as shown in the image below. The P-clamps go around the cage and the windshield goes on top, then the plug goes on top of the windshield, all held together by the bolt and lock nut.