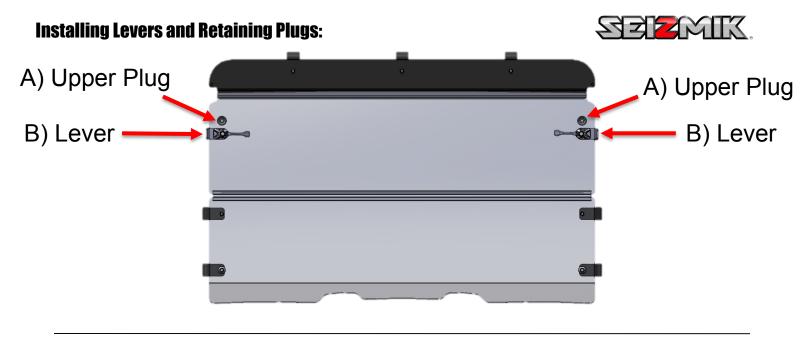

**4.** Install the Upper Plugs using m6x20mm bolt and m6 flange nuts included in the individual bags. Install lever assembly as shown below. The Finish Block goes on the exterior of the windshield and locates using the bolt and the pin on the back side of the block. This keeps the block from turning when the lever is turned. The rubber shim goes in the interior of the windshield followed by the 3 spacers, Lever Handle, Hook, rubber spacer, washer and finally the nut. Install snug. Adjust tension to user preference.