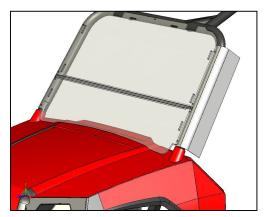

**5.** Install the 2 P-clamps using  $\frac{1}{4}$ -20 x 1.25in bolts and lock nuts. The clamps go around the cage and the windshield is bolted on **top** of the clamps . **DO NOT SANDWHICH THE WINDSHIELD IN THE P-CLAMP, IT WILL NOT WORK PROPERLY AND DAMAGE MAY OCCUR.** 

Next install the lower P-clamp and plug as shown in the image below. The P-clamps go around the cage and the windshield goes on top, then the plug goes on top of the windshield, all held together by the bolt and lock nut.