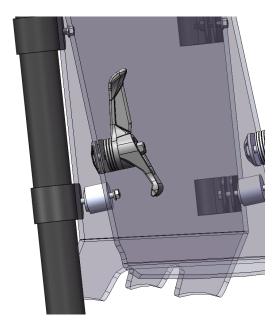

**4.** Install the Upper Plugs using m6x20mm bolt and m6 flange nuts included in the individual bags. Install lever assembly as shown below. The Finish Block goes on the exterior of the windshield and locates using the bolt and the pin on the back side of the block. This keeps the block from turning when the lever is turned. The rubber shim goes in the interior of the windshield followed by the 3 spacers, Lever Handle, Hook, rubber spacer, washer and finally the nut. Install snug. Adjust tension to user preference.