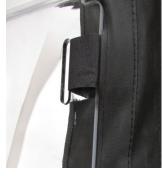

#### **Operation:**

**6.** To fold the windshield down, rotate levers  $90^{\circ}$  so that the hook is no longer around the ROPS. Flip the upper windshield down and press the upper rubber plugs into the bottom lower plugs. This will secure the windshield in the flipped down position. See images below.