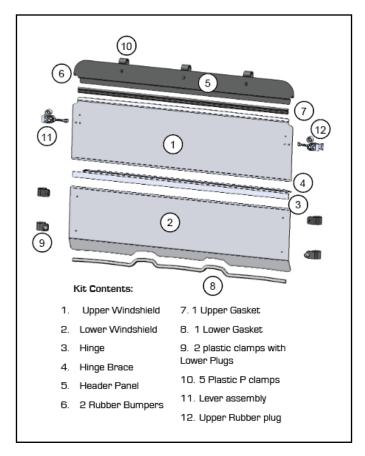

# Installation & Operations Manual Polaris Ranger 1.75inch Round Tube Full & Mid Size Flip Windshield

- 1. Upper Windshield
- 2. Lower Windshield
- 3. Hinge
- 4. Hinge Brace
- 5. Header Panel
- 6. 2 Rubber Bumpers

- 7. 1 Upper Gasket
- 8. 1 Lower Gasket
- 9. 2 plastic clamps with Lower Plugs
- 10. 5 Plastic P clamps
- 11. Lever assembly
- 12. Upper Rubber plug