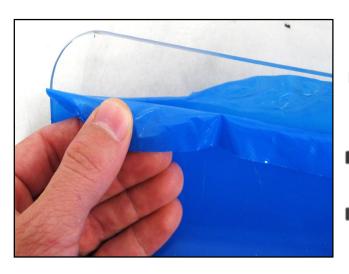

## **Preparing the Windshield:**

**1.** Peel blue plastic 4"back on all sides of windshield. Remove after windshield is fully installed

**2.** Center the Upper and Lower gaskets and press the channel of the gasket onto the top and bottom of the windshield. The longer gasket goes on the BOTTOM.