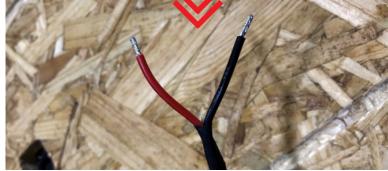

## **OPTION 2**

(A) Splice the positive and negative wires from the 2-pin Deutsch connector and (B) add ring terminals/butt connectors that go directly to your factory/aftermarket DC converter.