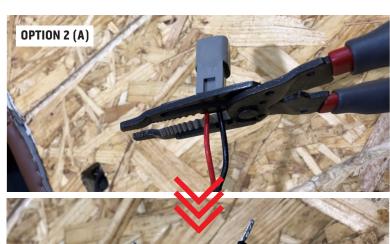

## **OPTION 2**

(A) Splice the positive and negative wires from the 2-pin Deutsch connector and (B) add ring terminals/butt connectors that go directly to your factory/aftermarket DC converter.