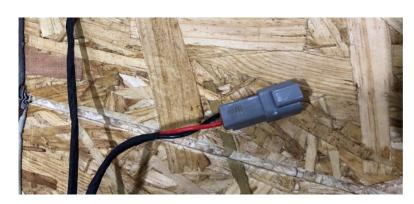

## TWO OPTIONS FOR WIRING INSTALLATION

First, identify the power cable for the MadJax® Thermaflex™ unit located at the bottom of the seat bottom.

## **OPTION 1**

Utilize a female 2-pin Deutsch connector that plugs directly into the factory Thermaflex<sup>™</sup> harness, so the female connector is wired directly into the vehicle's factory/aftermarket DC converter.