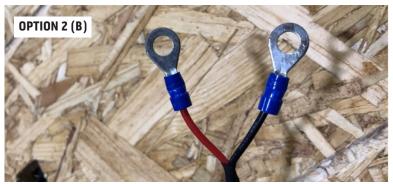

## **OPTION 2**

(A) Splice the positive and negative wires from the 2-pin Deutsch connector and (B) add ring terminals/butt connectors that go directly to your factory/aftermarket DC converter.